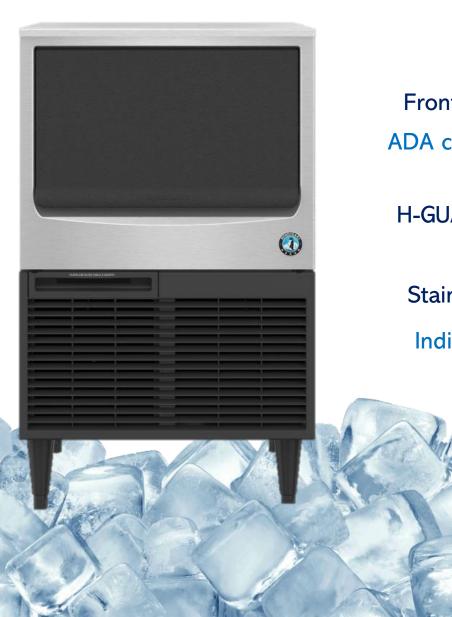

ICEMAN 150

Durable Stainless Steel Exterior

Front-in, front-out airflow

ADA compliant Slide Door Ice Bin opening

H-GUARD Plus Antimicrobial

Alert System

Stainless Steel Evaporator

Individual Crescent Cube

## **ICEMAN 150**